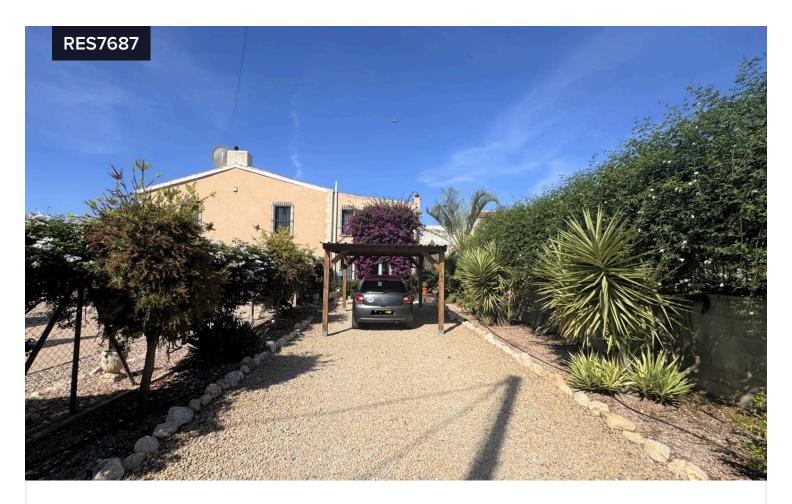

At the front of the property there is gated, off road parking for multiple vehicles. Through a lovely bougainvillea arch and you have a seating area, perfect to enjoy the last of the days sunshine! Doors then take you into the light and bright sitting room with recently installed log burner along with a dining area.